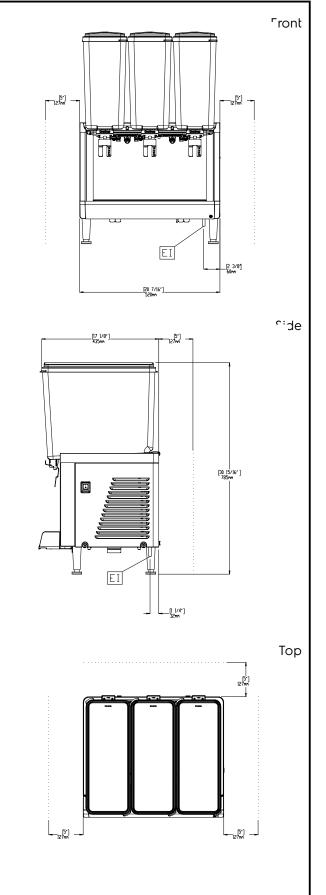

# Simplicity Bubblers Cold Beverage Dispensers 3x18 L, agitator model

CE

| Supply voltage:             |                     |
|-----------------------------|---------------------|
| 600560 (ECS3L22)            | 230 V/1 ph/50/60 Hz |
| Electrical power max.:      | 1 kW                |
| Key Information:            |                     |
| External dimensions, Width: | 518 mm              |

| external amensions, what     | 510 11111 |
|------------------------------|-----------|
| External dimensions, Depth:  | 451 mm    |
| External dimensions, Height: | 795 mm    |
| Net weight:                  | 33 kg     |
| Shipping weight:             | 35 kg     |
| Shipping height:             | 528 mm    |
| Shipping width:              | 483 mm    |
| Shipping depth:              | 630 mm    |
|                              |           |