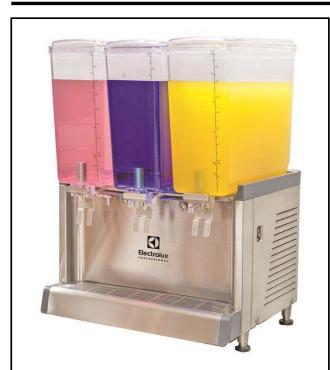

# Electrolux PROFESSIONAL

Simplicity Bubblers Cold Beverage Dispensers 3x18 L, agitator model

600560 (ECS3L22)

Chilled Beverage Dispenser with 3x18 I bowls and agitator

#### Item No.

Cold beverage dispenser, 3x18lt, with agitation function for fresh juices, coffees, or teas with minimal foaming system. Dispense 3 flavors in 18lt easy-clean bowls with 23cm cup clearance. Easy-off bowl release system for faster and easier assembly and disassembly.

## **Main Features**

- Agitation function for fresh juices, coffees, or teas with minimal foaming system.
- Easy-off bowl release system for faster and easier assembly and disassembly.
- User friendly design enables machine to dispense product till the very last drop.
- Dispense 3 flavors in 18 L easy-clean bowls with 23 cm cup clearance.

### Construction

- Pre-mix dispenser with stainless steel base and clear plastic bowls.
- Fewer removable parts to simplify cleaning and reduce maintenance.
- Temperature range from 1.7 5° C.
- Compact size of 52 cm wide saves valuable counter space.
- The air intakes from the bottom and exhaust to back.